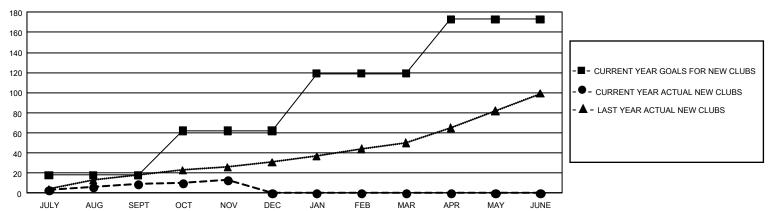

## REPORT DOES NOT INCLUDE CLUBS IN UNDISTRICTED AREAS.

| Clubs         |               |             |               | Members               |                       |                         |                                                    |  |
|---------------|---------------|-------------|---------------|-----------------------|-----------------------|-------------------------|----------------------------------------------------|--|
|               | RESULTS FOI   | R 2019-2020 |               | RESULTS FOR 2019-2020 |                       |                         |                                                    |  |
| QUARTER       | NEW CLUB GOAL | NEW CLUBS   | DROPPED CLUBS | QUARTER MEMB          | ER GROWTH NET<br>GOAL | MEMBER GROWTH<br>ACTUAL | DROPPED<br>MEMBERS ACTUAL<br>(including transfers) |  |
| JULY/AUG/SEPT | 54            | 9           | 37            | JULY/AUG/SEPT         | 6,873                 | 3,000                   | 3,947                                              |  |
| OCT/NOV/DEC   | 132           | 4           | 11            | OCT/NOV/DEC           | 9,078                 | 2,384                   | 2,675                                              |  |
| JAN/FEB/MAR   | 171           | 0           | 0             | JAN/FEB/MAR           | 10,053                | 0                       | 0                                                  |  |
| APR/MAY/JUNE  | 162           | 0           | 0             | APR/MAY/JUNE          | 9,354                 | 0                       | 0                                                  |  |

## GOALS AND ACTUAL NEW CLUBS CUMULATIVE

| DROPPED CLUBS: 48             |       | 2,583 CLUBS OF 9,312 ADDED 1 OR<br>MORE NEW MEMBERS | GENDER DISTRIBUTION        |                  |        |
|-------------------------------|-------|-----------------------------------------------------|----------------------------|------------------|--------|
|                               |       |                                                     | MALE                       | 185,454 (76.82%) |        |
| DROPPED MEMBERS               |       |                                                     | FEMALE                     | 55,975 (23.18%)  |        |
| DECEASED                      | 898   | CLICK HERE FOR CUMULATIVE                           | TOTAL FAMILY UNIT MEMBERS  |                  | 10,583 |
| CLUB CANCELLED 95 OTHER 5,628 |       | MEMBERSHIP DATA                                     | FAMILY MEMBERS PAYING HALF |                  | 5,432  |
|                               |       |                                                     |                            |                  |        |
| TOTAL                         | 6,621 |                                                     | DOLO                       |                  |        |