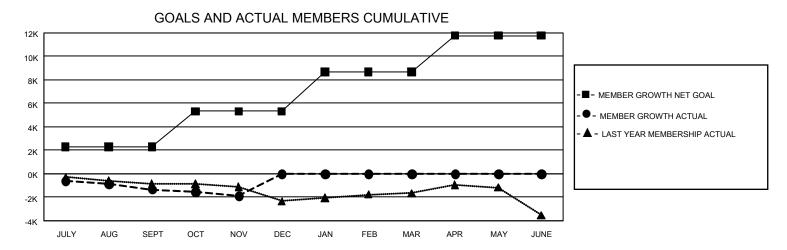

## REPORT DOES NOT INCLUDE CLUBS IN UNDISTRICTED AREAS.

| Clubs         |               |             |               | Members               |                       |                         |                                                    |  |
|---------------|---------------|-------------|---------------|-----------------------|-----------------------|-------------------------|----------------------------------------------------|--|
|               | RESULTS FOI   | R 2019-2020 |               | RESULTS FOR 2019-2020 |                       |                         |                                                    |  |
| QUARTER       | NEW CLUB GOAL | NEW CLUBS   | DROPPED CLUBS | QUARTER MEMB          | ER GROWTH NET<br>GOAL | MEMBER GROWTH<br>ACTUAL | DROPPED<br>MEMBERS ACTUAL<br>(including transfers) |  |
| JULY/AUG/SEPT | 54            | 9           | 37            | JULY/AUG/SEPT         | 6,873                 | 3,000                   | 3,947                                              |  |
| OCT/NOV/DEC   | 132           | 4           | 11            | OCT/NOV/DEC           | 9,078                 | 2,384                   | 2,675                                              |  |
| JAN/FEB/MAR   | 171           | 0           | 0             | JAN/FEB/MAR           | 10,053                | 0                       | 0                                                  |  |
| APR/MAY/JUNE  | 162           | 0           | 0             | APR/MAY/JUNE          | 9,354                 | 0                       | 0                                                  |  |

## GOALS AND ACTUAL NEW CLUBS CUMULATIVE

| DROPPED CLUBS: 48             |       | 2,583 CLUBS OF 9,312 ADDED 1 OR<br>MORE NEW MEMBERS | GENDER DISTRIBUTION        |                  |        |
|-------------------------------|-------|-----------------------------------------------------|----------------------------|------------------|--------|
|                               |       |                                                     | MALE                       | 185,454 (76.82%) |        |
| DROPPED MEMBERS               |       |                                                     | FEMALE                     | 55,975 (23.18%)  |        |
| DECEASED                      | 898   | CLICK HERE FOR CUMULATIVE                           | TOTAL FAMILY UNIT MEMBERS  |                  | 10,583 |
| CLUB CANCELLED 95 OTHER 5,628 |       | MEMBERSHIP DATA                                     | FAMILY MEMBERS PAYING HALF |                  | 5,432  |
|                               |       |                                                     |                            |                  |        |
| TOTAL                         | 6,621 |                                                     | DOLO                       |                  |        |